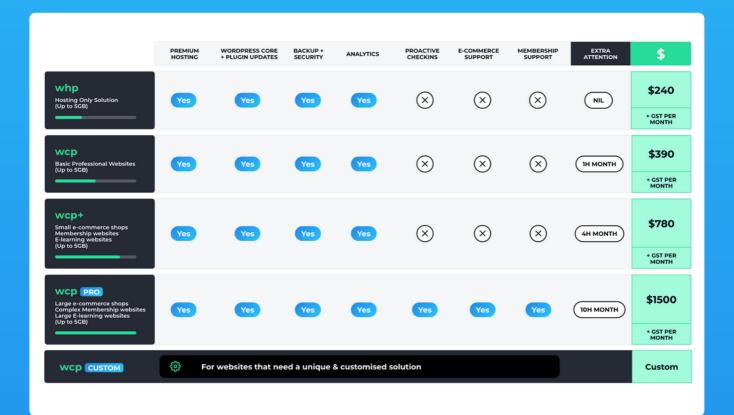

### **Timing Guidelines**

OUR TIMING BREAKDOWNS FOR TASKS COVERED BY EACH PACKAGE ARE OUTLINED BELOW:

We ask that all requests are logged one at a time via our help-desk. We will only work on 1 task at a time. Once completed we will start with your next task. All task time limits are dependent on the time allocation you have available. Any larger tasks or projects will need to be quoted on a time & materials basis.

\*Subject to a fair use policy (see below)